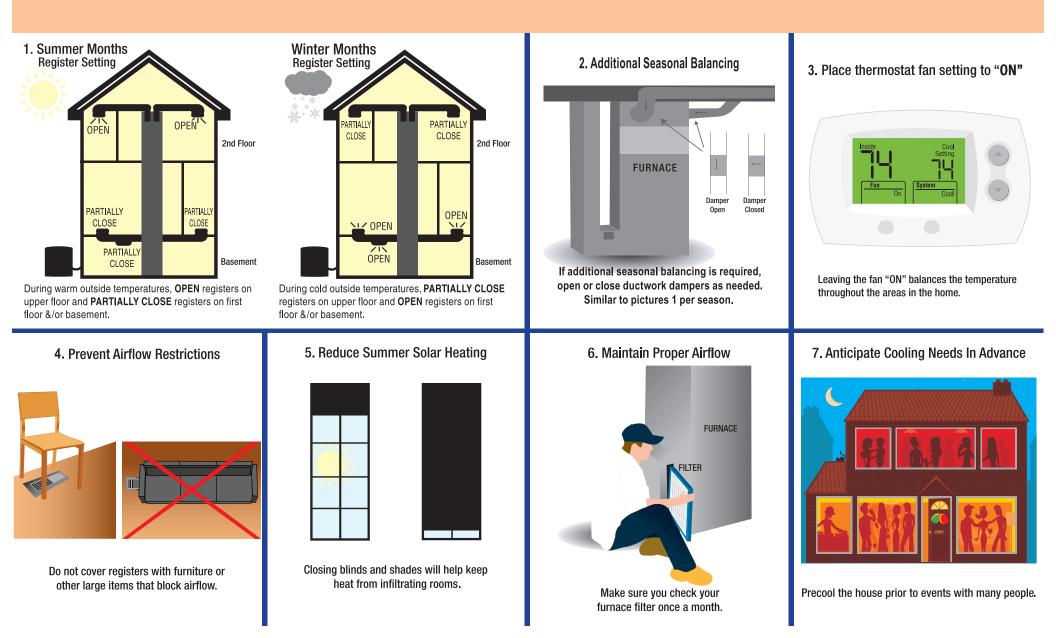

# 7 THINGS YOU CAN DO TO IMPROVE HOME COMFORT AVOID UNNECESSARY CHARGES BY TRYING THE FOLLOWING STEPS

IT's TIMe To r Alse your expeCTATIons.